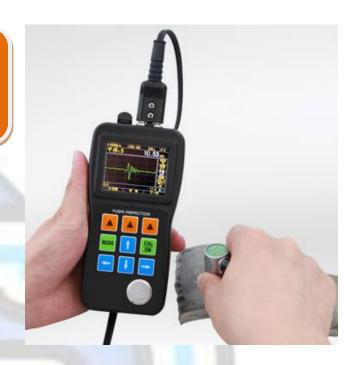

## **A-scan Ultrasonic Gauge**

Multi-function Ultrasonic Thickness gauge with advanced functionality including A-scan and B-scan graphical display for detailed analysis of back echoes.

## **Features:**

- 2.4" Color OLED Display
- Live Time A-Scan and Thickness Display
- Time-based B-Scan Display
- Adjustable gain, blanking & gate
- 0.01mm resolution

## **Specifications:**

| Display             | 2.4" color OLED, 320 X 240 pixels, contrast 10,000:1                |  |  |  |
|---------------------|---------------------------------------------------------------------|--|--|--|
| Operating Principle | Pulse echo with dual element transducers                            |  |  |  |
| Measuring Range     | 0.50mm to 508mm, depending on material, probe and surface condition |  |  |  |
| Resolution          | Selectable 0.01mm, 0.1mm                                            |  |  |  |
| Calibration         | One-Point Calibration, Two-Point Calibration                        |  |  |  |
| Material Velocity   | 500 to 9999m/s                                                      |  |  |  |
| Range               |                                                                     |  |  |  |
| Display Mode        | Normal, Minimum / Maximum capture, DIFF/RR%                         |  |  |  |
| Power Requirements  | 2 AA size batteries                                                 |  |  |  |
| Size                | 153mm X 76mm X 37mm (H X W X D)                                     |  |  |  |
| Weight              | 280gm (approx.) including batteries                                 |  |  |  |