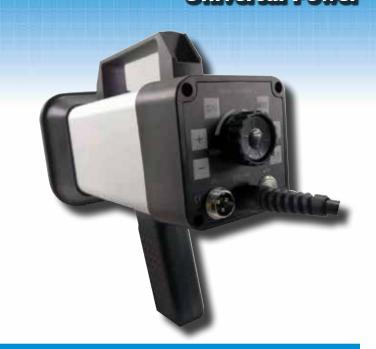

# **SHIMPO**INSTRUMENTS

The DT-311D is a portable, highly stable, industrial-quality stroboscope for non-contact inspection and observation of moving parts by providing the user the illusion of stopped or slowed down equipment movement. Constructed with a rugged metal enclosure, the DT-311D's withstand harsh, industrial usage. The universal power range (85-240 VAC) allows one model to be utilized on various power voltages in a multitude of countries. The included top & bottom handles aid in portability and usage flexibility. The control adjustment settings allow the flash rate to be readily altered by the user to visually inspect rotating or reciprocating machinery such as gear teeth, rotors, shafts, rewinders, printing presses, etc. all without stopping production. External trigger mode with connected remote sensor input enables the flash rate to be synchronized to the speed of the process. These features make the DT-311D universally-powered stroboscope ideal for quality inspection and preventive maintenance of automated motion equipment.

## DT-311D Xenon Stroboscope - Universal Power