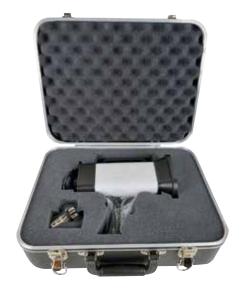

#### **Ordering Details**

| DT-311D        | Heavy duty, universally powered (85-240 VAC) xenon stroboscope               |
|----------------|------------------------------------------------------------------------------|
| DT-311D-EU     | Same as DT-311D with EU power plug                                           |
| DT-311D-KIT    | Includes DT-311D, Spare Flashtube & Carrying Case                            |
| DT-311D-EU-KIT | Includes DT-311D-EU with Euro Plug<br>Cable, Spare Flashtube & Carrying Case |
| NIST-STROBE    | NIST traceable certificate for digital stroboscopes, includes data           |

DT-311D-KIT Includes protective case and spare flashtube