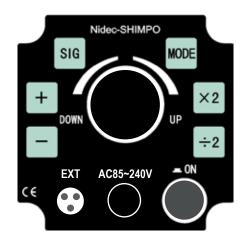

stopping production. External trigger mode with connected remote sensor input enables the flash rate to be synchronized to the speed of the process. These features make the DT-311D universally-powered stroboscope ideal for quality inspection and preventive maintenance of automated motion equipment.



## DT-311D Xenon Stroboscope - Universal Power



#### **Features**

- Heavy-duty construction enclosure provides exceptional durability
- · Highly focused reflector eliminates "blind" viewing areas
- External trigger input allows unit to be automatically synchronized with equipment
- Universal power capability from 85-240 VAC allows one model to handle a multitude of local power requirements
- Easy tri-pod or permanent mounting with integral mounting thread

#### **Easy Operation Control**













SEALS USA, Inc.

#### **DT-311D Specifications**

| Flashing Range         | 60-12,000 fpm (flashes per minute)                                                                                                                                                                           |  |
|------------------------|--------------------------------------------------------------------------------------------------------------------------------------------------------------------------------------------------------------|--|
| Accuracy               | ±0.01% F.S.                                                                                                                                                                                                  |  |
| Resolution             |