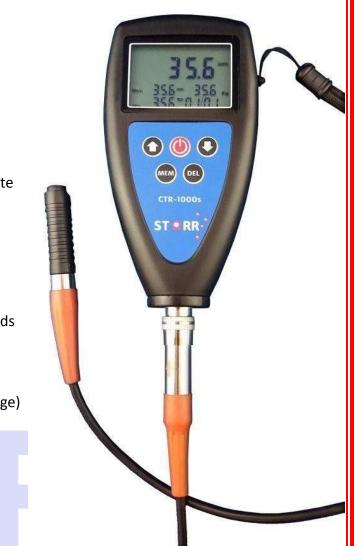

## CTR-1000s Coating Thickness Gauge

Starr Instruments Digital Coating Thickness meter with separate probe with dual sensors for measurement on all ferrous and non-ferrous metal substrates.

## FEATURES:

- Automatic substrate recognition with Fe/NFe sensors
- Uses Eddy Current and Magnetic Induction test methods
- Two measurement modes: Single and Continuous
- Wide measuring range and high-resolution results
- Metric/ Imperial conversion
- Auto Statistics calculation and display (min/max/average)

## SPECIFICATIONS:

| Resolution      | 0.1μm (up to 99μm), 1μm above 99μm                |
|-----------------|---------------------------------------------------|
| Measuring Range | 0 - 1250µm (0 - 50mil)                            |
| Backlight       | Yes                                               |
| Memory          | 99 Sets plus min/max/average                      |
| Display         | LCD                                               |
| Power           | 2 x AAA 1.5V Batteries                            |
| Substrate Type  | Ferrous or non-Ferrous metals                     |
| Reference Films | Set of 4 included (50, 120, 450 & 700 μm approx.) |